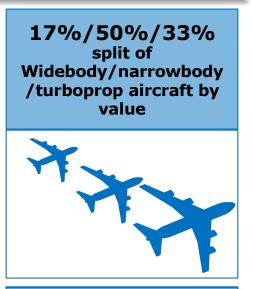

Diversified fleet consisting of 17% widebody, 50% narrowbody and 33% turboprop aircraft by value