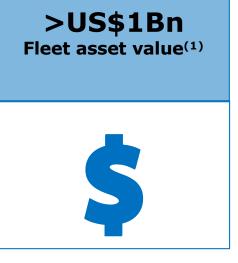

# Snapshot of Avation as at 31 December 2021 avation PLC

**Diversified Fleet and Customer Base with Strong Metrics** 

16 Airline

5.3 Years
Weighted Average
Aircraft Age

- 1. Includes property, plant and equipment, assets held for sale and finance lease receivables as at 31 December 2021.
- 2. Lease rentals receivable under non-cancellable operating leases.

#### Fleet Assets(1)

US\$1.0 billion (7%) since 30 June 2021