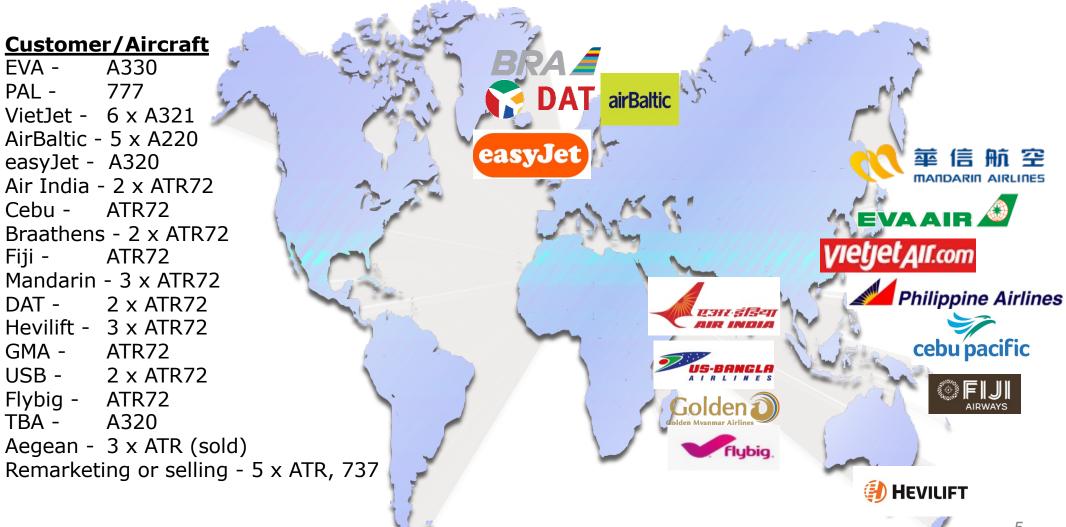

| 42    | 2      | 28                 |

Diversified fleet consisting of 17% widebody, 50% narrowbody and 33% turboprop aircraft by value

## **Airline Customers**



#### 16 Airline Customers in 13 Countries



# Half Year 2022 Summary



#### **Total Income**

US\$60.1 million (5%) YoY

## **Operating Profit**

US\$18.8 million 154% YoY

#### Fleet Assets(1)

US\$1.0 billion (7%) since 30 June 2021

## **Earnings per Share**

(US 22.0) cents HY2021: (US 97.9) cents

#### Revenue

US\$57.9 million (6%) YoY

## **Total (Loss) after Tax**

(US\$15.3) million 75% YoY

#### Weighted Average Cost of Debt<sup>(2)</sup>

5.4%

FY 2021: 5.4%

#### **NAV** per Share

£1.64

FY2021: £1.64

- 1. PP&E, assets held for sale and finance lease receivables
- 2. Weighted average as at 31 December 2021.

## **Operational Highlights HY2022**



#### **Aircraft Sales**

- Sold Airbus A220-300 in October
- Sold Airbus A321-200 in November
- Agreement to sell 3 ex-Virgin Australia ATR aircraft to Aegean Airlines

##